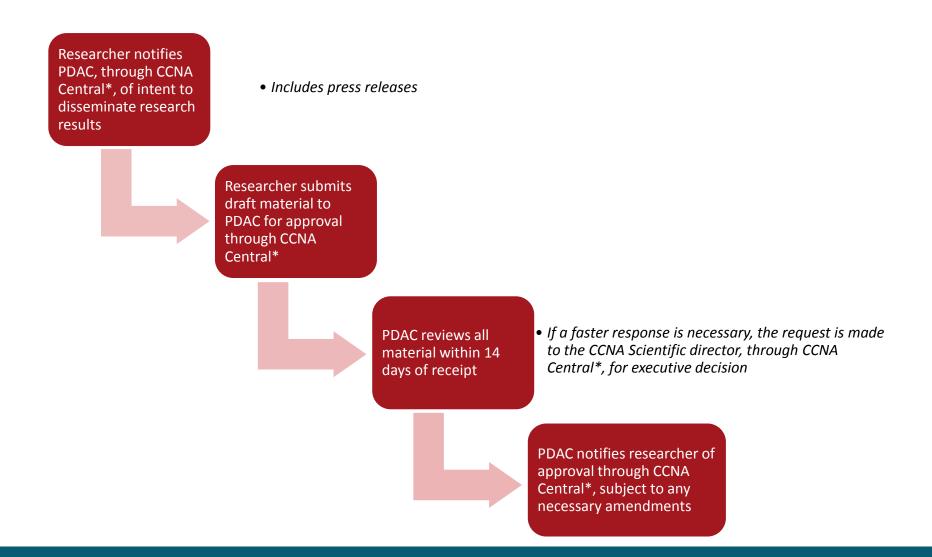

#### **Publications and Data Access Policy**

Summary of Process

## **Manuscript Publication**

Lead author submits a brief outline and a late draft of manuscript to PDAC through CCNA Central\*

 At least four weeks prior to intended date of submission to journal

PDAC reviews manuscript/approves submission to journal

- Within three weeks of submission to CCNA central
- CCNA central informs author of PDAC decision

When manuscript is accepted by journal, lead author sends final version to CCNA Central\*

• CCNA informs REC and KTE Program and provides publication details (title, journal etc.)

Publication will be Open Access within 12 months of publication  As per CIHR policy: <u>http://www.cihr.irsc.qc.c</u> <u>a/e/46068/html</u>

## **Conference Participation**



### **Publicity**



## DATA ACCESS: CCNA Investigators



# DATA ACCESS: Non-CCNA Investigators and CCNA Partners