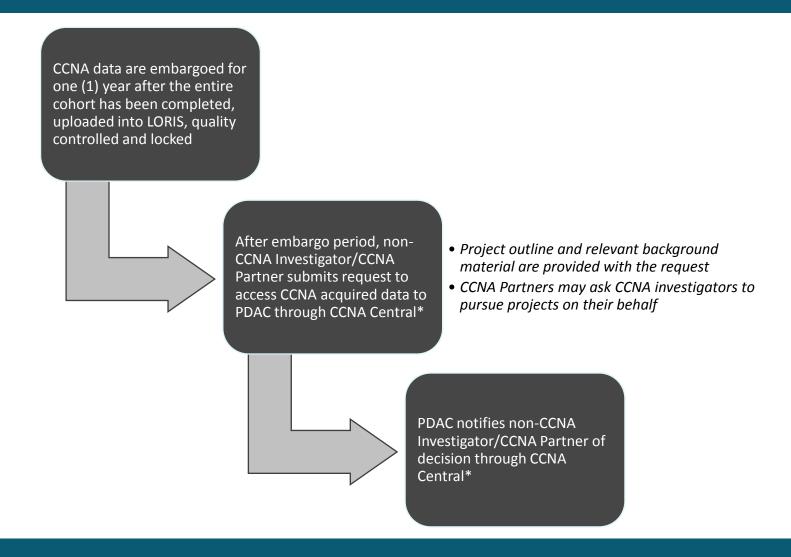

Lead author submits a brief outline and a late draft of manuscript to PDAC through CCNA Central\*

 At least four weeks prior to intended date of submission to journal

PDAC reviews manuscript/approves submission to journal

- Within three weeks of submission to CCNA central
- CCNA central informs author of PDAC decision

When manuscript is accepted by journal, lead author sends final version to CCNA Central\*

• CCNA informs REC and KTE Program and provides publication details (title, journal etc.)

Publication will be Open Access within 12 months of publication  As per CIHR policy: <u>http://www.cihr.irsc.qc.c</u> <u>a/e/46068/html</u>

## **Conference Participation**



### **Publicity**



## DATA ACCESS: CCNA Investigators



# DATA ACCESS: Non-CCNA Investigators and CCNA Partners