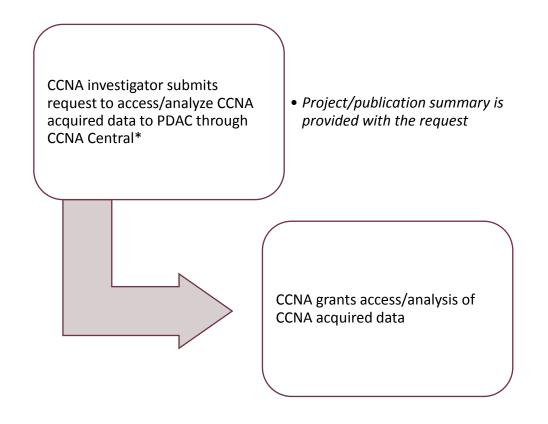

Policy**

Summary of Process

## **Manuscript Publication**

Lead author submits a brief outline and a late draft of manuscript to PDAC through CCNA Central\*

 At least four weeks prior to intended date of submission to journal

PDAC reviews manuscript/approves submission to journal

- Within three weeks of submission to CCNA central
- CCNA central informs author of PDAC decision

When manuscript is accepted by journal, lead author sends final version to CCNA Central\*

• CCNA informs REC and KTE Program and provides publication details (title, journal etc.)

Publication will be Open Access within 12 months of publication  As per CIHR policy: <u>http://www.cihr.irsc.qc.c</u> <u>a/e/46068/html</u>

## **Conference Participation**



### **Publicity**



## DATA ACCESS: CCNA Investigators



# DATA ACCESS: Non-CCNA Investigators and CCNA Partners