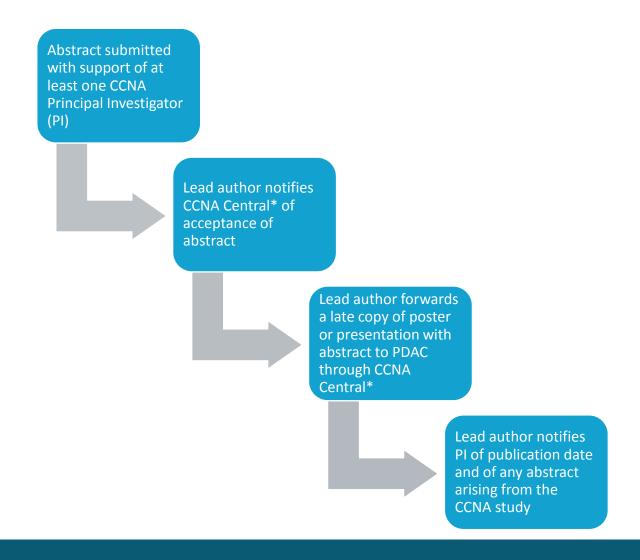

#### **Publications and Data Access Policy**

Summary of Process

## **Manuscript Publication**

Lead author submits a brief outline and a late draft of manuscript to PDAC through CCNA Central\*

 At least four weeks prior to intended date of submission to journal

PDAC reviews manuscript/approves submission to journal

- Within three weeks of submission to CCNA central
- CCNA central informs author of PDAC decision

When manuscript is accepted by journal, lead author sends final version to CCNA Central\*

• CCNA informs REC and KTE Program and provides publication details (title, journal etc.)

Publication will be Open Access within 12 months of publication  As per CIHR policy: <u>http://www.cihr.irsc.qc.c</u> <u>a/e/46068/html</u>

## **Conference Participation**



### **Publicity**



## DATA ACCESS: CCNA Investigators



# DATA ACCESS: Non-CCNA Investigators and CCNA Partners